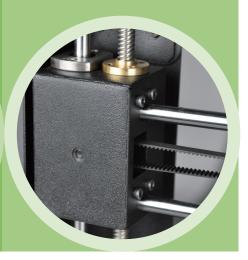

## **3 LINEAR BEARING**

#### **DRAG CHAIN**

WANHAO applied 3 linear bearing on the extruder. This is not only increase the cost but also improve the stability of print. Because 3 points determine one plane which enable the amounting the extruder on a none-shaking plane. Therefore you get better print than any other i3 printer.