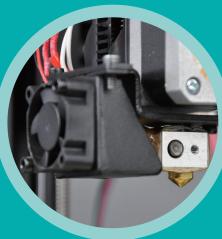

## MK10 EXTRUDER

#### UNIQUE MK10 EXTRUDER

Wanhao Unique MK10 extruder design provide more smooth extruding and easy loading and un-loading. Less extruder trouble, more reliable! Extra cooling fan make your prints sharper than ever. Printing quality, we are expert.