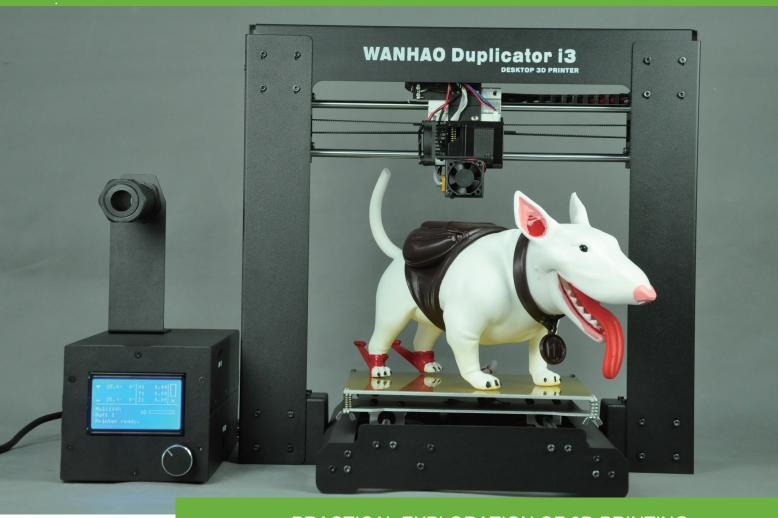

# More than your expectation!

WANHAO DUPLICATOR I3 is full assemblied 3d printer. All you need to do is plug in the power and turn on the printer, then start your pringing journey. This machine is specially designed for the home user who has no 3D experience before and who has small buget but big dream of 3D printing.

# FULL COVERED POWER AND CONTROL BOX

Safety is No.1 standard for all Wanhao Printer. Wanhao only use CE, CB, FCC certified Power supply unit and Control board. Your