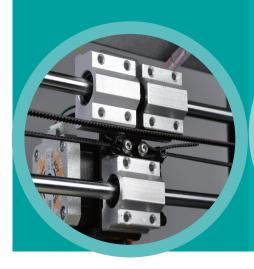

## **3 LINEAR BEARING**

#### **DRAG CHAIN**

WANHAO applied 3 linear bearing on the extruder. This is not only increase the cost but also improve the stability of print. Because 3 points determine one plane which enable the amounting the extruder on a none-shaking plane. Therefore you get better print than any other i3 printer.