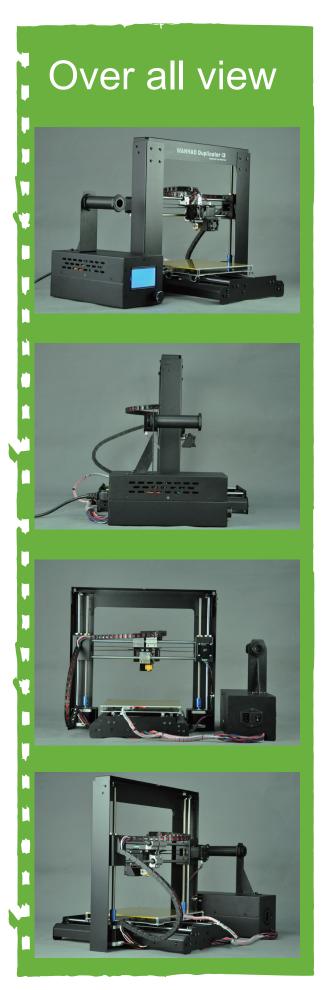

# More than your expectation!

WANHAO DUPLICATOR I3 is full assemblied 3d printer. All you need to do is plug in the power and turn on the printer, then start your pringing journey. This machine is specially designed for the home user who has no 3D experience before and who has small buget but big dream of 3D printing.