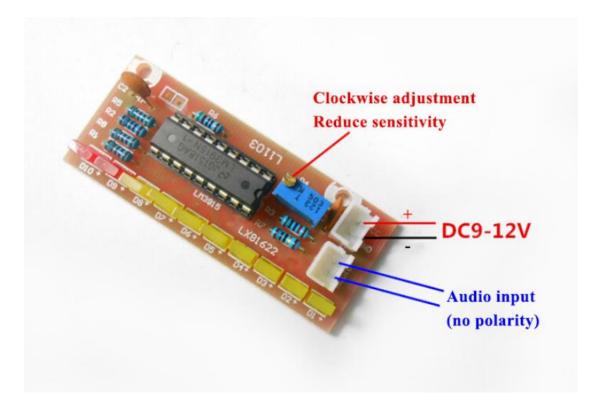

## **Technical Parameters**

LM3915 10-point audio level indicator kit and finished board (send two cables) Supply voltage: DC9V--12V PCB size: length 62mm \* width 27mm Two indication modes: strip indicator and fire point indication LED lamp installation method: the lamp row provides two vertical and horizontal installation methods

## Debugging notes

1. If the kit and the audio playback device share a 12V power supply, the audio signals are also polarity-connected.

2. In the case of not a public power supply, if the display cannot be performed normally, the polarity of the audio line can be reversed.