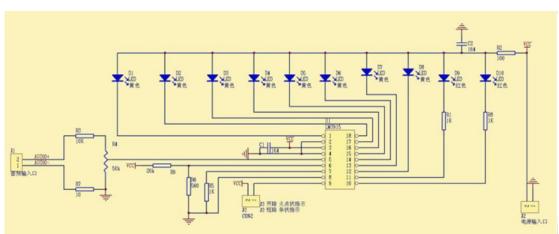

## **Technical Parameters**

LM3915 10-point audio level indicator kit and finished board (send two cables) Supply voltage: DC9V--12V PCB size: length 62mm \* width 27mm Two indication modes: strip indicator and fire point indication LED lamp installation method: the lamp row provides two vertical and horizontal installation methods





## Debugging notes

1. If the kit and the audio playback device share a 12V power supply, the audio signals are also polarity-connected.

2. In the case of not a public power supply, if the display cannot be performed normally, the polarity of the audio line can be reversed.



## Schematic