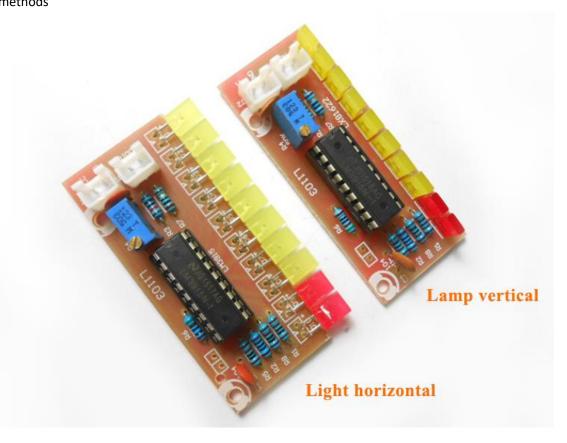

## **Technical Parameters**

LM3915 10-point audio level indicator kit and finished board (send two cables) Supply voltage: DC9V--12V PCB size: length 62mm \* width 27mm Two indication modes: strip indicator and fire point indication LED lamp installation method: the lamp row provides two vertical and horizontal installation methods