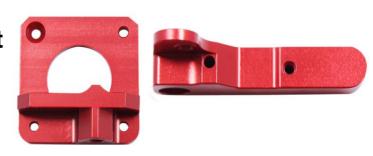

## WAY TO ASSEMBLE UPGRADED CR10 EXTRUDER-OLEARN (Stock Code: KT080)

## Overall there are 5 steps to assemble this kit

- 1. Screw the drive gear on stepper motor axis
- 2. Assemble main block of the extruder on stepper motor
- 3. Install the V-slot bearing in extruder handle
- 4. Install the extruder handle & spring on the main block
- 5. Install the bowden and test





## **Steps:**

1.Prepare the drive gear & stepper motor & main block







**Note:** Just screw the bigger hole whether is the left extruder or right extruder. See left picture, the hole marked yellow

2. Screw the drive gear on stepper motor axis & main block on stepper mootor



- 3. Prepare the extruder handle & V-slot bearing
- & spring & red nut & screws & bowden



6. Install bearing & red nut & screw & spring & handle & bowden



## **Assembled Kit:**