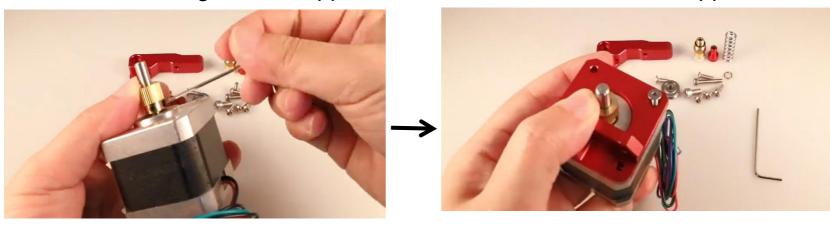

## **Steps:**

1.Prepare the drive gear & stepper motor & main block

**Note:** Just screw the bigger hole whether is the left extruder or right extruder. See left picture, the hole marked yellow

2. Screw the drive gear on stepper motor axis & main block on stepper mootor