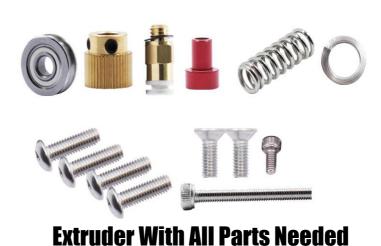

## Overall there are 5 steps to assemble this kit

- 1. Screw the drive gear on stepper motor axis
- 2. Assemble main block of the extruder on stepper motor
- 3. Install the V-slot bearing in extruder handle
- 4. Install the extruder handle & spring on the main block
- 5. Install the bowden and test

## **Steps:**

1.Prepare the drive gear & stepper motor & main block

**Note:** Just screw the bigger hole whether is the left extruder or right extruder. See left picture, the hole marked yellow

2. Screw the drive gear on stepper motor axis & main block on stepper mootor

- 3. Prepare the extruder handle & V-slot bearing
- & spring & red nut & screws & bowden

6. Install bearing & red nut & screw & spring & handle & bowden