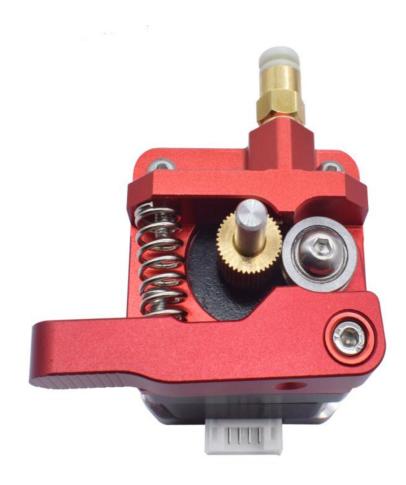

## WAY TO ASSEMBLE UPGRADED CR10 EXTRUDER-OLEARN (Stock Code: KT080)

## Overall there are 5 steps to assemble this kit

- 1. Screw the drive gear on stepper motor axis
- 2. Assemble main block of the extruder on stepper motor
- 3. Install the V-slot bearing in extruder handle
- 4. Install the extruder handle & spring on the main block
- 5. Install the bowden and test

## **Assembled Kit:**