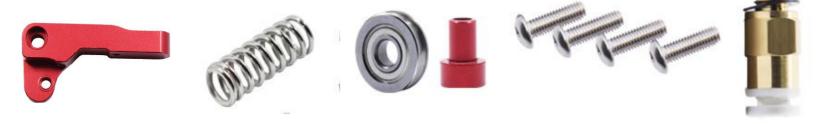

- 3. Prepare the extruder handle & V-slot bearing
- & spring & red nut & screws & bowden

6. Install bearing & red nut & screw & spring & handle & bowden