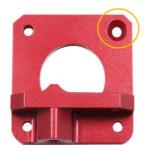

## **Steps:**

1.Prepare the drive gear & stepper motor & main block

**Note:** Just screw the bigger hole whether is the left extruder or right extruder. See left picture, the hole marked yellow

2. Screw the drive gear on stepper motor axis & main block on stepper mootor