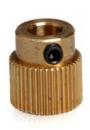

## **Steps:**

1.Prepare the drive gear & stepper motor & main block

**Note:** Just screw the bigger hole whether is the left extruder or right extruder. See left picture, the hole marked yellow

2. Screw the drive gear on stepper motor axis & main block on stepper mootor