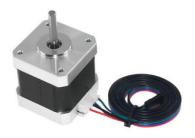

## **Steps:**

1.Prepare the drive gear & stepper motor & main block

**Note:** Just screw the bigger hole whether is the left extruder or right extruder. See left picture, the hole marked yellow

2. Screw the drive gear on stepper motor axis & main block on stepper mootor