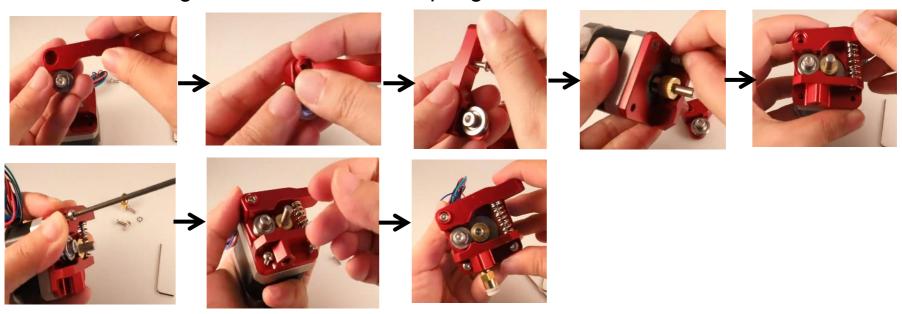

- 3. Prepare the extruder handle & V-slot bearing
- & spring & red nut & screws & bowden

6. Install bearing & red nut & screw & spring & handle & bowden

## **Assembled Kit:**