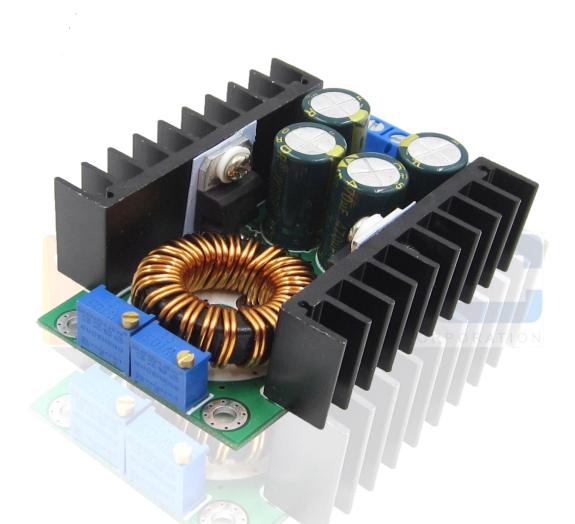

## **Step Down DC-DC converter**

It is a buck converter module consist of two XLSEMI XL4016 regulators connected to two heatsinks, four 470µf capacitors and two potentiometers for current and volt adjustment.

It used as step-down power supply for different devices.

## Features:

DC-DC CC CV Buck Converter Step-down Power Supply Module 7-40V to 0.8-35V 8A

Input voltage: 7-40VOutput voltage: 1.2-35V

Output Current: 9A (max), up to 300WOutput noise: 50mV (20MHz bandwidth)

Load regulation: 1%Voltage regulation: 1%

• Dynamic response speed: 5% 200uS

• Switching frequency: 300kHz

• Efficiency: up to 95%

• Thermal shutdown, current limiting output short protection

• Dimensions: 65x47x22mm (L x W x H)