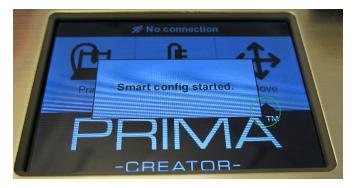

Open the application and press "Config wifi" in the menu. Fill in the password to your Wi-Fi.

When the application is connected to your Wi-Fi, turn on the printer. Navigate the "arrow "so that it is under "Move". Push down the button. You will see the text "smart config started". It can take up to one 1 minute for the config to be done.